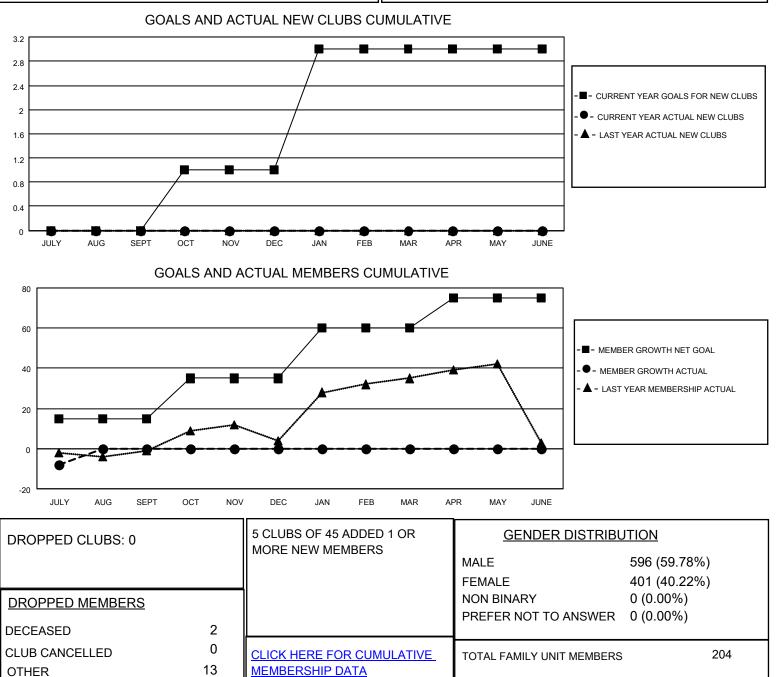

## LOCATION ONTARIO

District A 12

Results as of: 7/31/2023

| Clubs                 |               |           |               | Members               |                         |                         |                                                    |
|-----------------------|---------------|-----------|---------------|-----------------------|-------------------------|-------------------------|----------------------------------------------------|
| RESULTS FOR 2023-2024 |               |           |               | RESULTS FOR 2023-2024 |                         |                         |                                                    |
| QUARTER               | NEW CLUB GOAL | NEW CLUBS | DROPPED CLUBS | QUARTER MEI           | MBER GROWTH NET<br>GOAL | MEMBER GROWTH<br>ACTUAL | DROPPED<br>MEMBERS ACTUAL<br>(including transfers) |
| JULY/AUG/SEPT         | 0             | 0         | 0             | JULY/AUG/SEPT         | 15                      | 8                       | 15                                                 |
| OCT/NOV/DEC           | 1             | 0         | 0             | OCT/NOV/DEC           | 20                      | 0                       | 0                                                  |
| JAN/FEB/MAR           | 2             | 0         | 0             | JAN/FEB/MAR           | 25                      | 0                       | 0                                                  |
| APR/MAY/JUNE          | 0             | 0         | 0             | APR/MAY/JUNE          | 15                      | 0                       | 0                                                  |